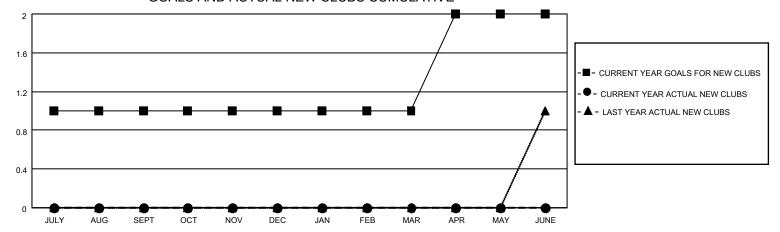

## District 44 H

| Results | as | of: | 2/28/2021 |  |
|---------|----|-----|-----------|--|
|         |    |     |           |  |

| Clubs                 |               |           |                       | Members       |                        |                         |                                                    |  |
|-----------------------|---------------|-----------|-----------------------|---------------|------------------------|-------------------------|----------------------------------------------------|--|
| RESULTS FOR 2020-2021 |               |           | RESULTS FOR 2020-2021 |               |                        |                         |                                                    |  |
| QUARTER               | NEW CLUB GOAL | NEW CLUBS | DROPPED CLUBS         | QUARTER MEMB  | EER GROWTH NET<br>GOAL | MEMBER GROWTH<br>ACTUAL | DROPPED<br>MEMBERS ACTUAL<br>(including transfers) |  |
| JULY/AUG/SEPT         | 1             | 0         | 0                     | JULY/AUG/SEPT | 4                      | 22                      | 24                                                 |  |
| OCT/NOV/DEC           | 0             | 0         | 0                     | OCT/NOV/DEC   | 10                     | 29                      | 23                                                 |  |
| JAN/FEB/MAR           | 0             | 0         | 0                     | JAN/FEB/MAR   | 10                     | 19                      | 12                                                 |  |
| APR/MAY/JUNE          | 1             | 0         | 0                     | APR/MAY/JUNE  | 4                      | 0                       | 0                                                  |  |

### GOALS AND ACTUAL NEW CLUBS CUMULATIVE