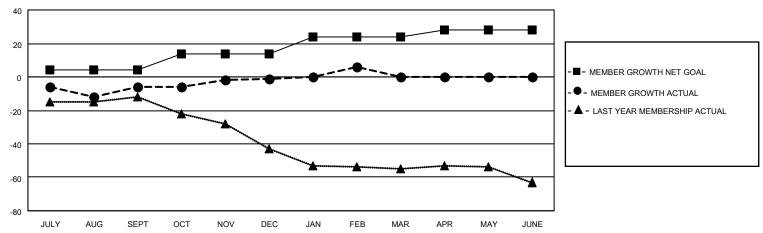

## District 44 H

| Results | as | of: | 2/28/2021 |  |
|---------|----|-----|-----------|--|
|         |    |     |           |  |

| Clubs                 |               |           |                       | Members       |                        |                         |                                                    |  |
|-----------------------|---------------|-----------|-----------------------|---------------|------------------------|-------------------------|----------------------------------------------------|--|
| RESULTS FOR 2020-2021 |               |           | RESULTS FOR 2020-2021 |               |                        |                         |                                                    |  |
| QUARTER               | NEW CLUB GOAL | NEW CLUBS | DROPPED CLUBS         | QUARTER MEMB  | EER GROWTH NET<br>GOAL | MEMBER GROWTH<br>ACTUAL | DROPPED<br>MEMBERS ACTUAL<br>(including transfers) |  |
| JULY/AUG/SEPT         | 1             | 0         | 0                     | JULY/AUG/SEPT | 4                      | 22                      | 24                                                 |  |
| OCT/NOV/DEC           | 0             | 0         | 0                     | OCT/NOV/DEC   | 10                     | 29                      | 23                                                 |  |
| JAN/FEB/MAR           | 0             | 0         | 0                     | JAN/FEB/MAR   | 10                     | 19                      | 12                                                 |  |
| APR/MAY/JUNE          | 1             | 0         | 0                     | APR/MAY/JUNE  | 4                      | 0                       | 0                                                  |  |

#### GOALS AND ACTUAL MEMBERS CUMULATIVE

| DROPPED CLUBS: 0 |    | 21 CLUBS OF 39 ADDED 1 OR MORE NEW MEMBERS | GENDER DISTRIBUTION             |              |     |
|------------------|----|--------------------------------------------|---------------------------------|--------------|-----|
|                  |    |                                            | MALE                            | 638 (53.66%) |     |
|                  |    |                                            | FEMALE                          | 551 (46.34%) |     |
| DROPPED MEMBERS  |    |                                            |                                 |              |     |
| DECEASED         | 12 | CLICK HERE FOR CUMULATIVE                  | TOTAL FAMILY UNIT MEMBERS       |              | 392 |
| CLUB CANCELLED   | 0  | MEMBERSHIP DATA                            |                                 |              |     |
| OTHER            | 47 |                                            | FAMILY MEMBERS PAYING HALF DUES |              | 203 |
| TOTAL            | 59 |                                            | 5023                            |              |     |